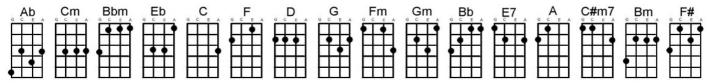

## Tracy Cufflinks

Hear this song at: <u>http://www.youtube.com/watch?v=Dj2Vo8QYny4</u> (Play along in this key) From: Richard G's Ukulele Songbook <u>www.scorpex.net/Uke</u>

[Ab] Bah bah bah bah bah [Cm] bah Bah bah bah [Bbm] bah Bah bah bah [Eb] bah bah bah bah (pause - 4 count)

[Ab] Tracy when I'm with [Cm] you somethin' you [Bbm] do Bounces me [Eb] off the ceiling

[Ab] Tracy day after [Cm] day when you're this [Bbm] way I get a [Eb] lovin' feelin'

[C] Come with [F] me [D] don't say [G] no

[E7] Hold me [Am] close [Dm] Tracy [G7] never let [C] go

[Ab] Tracy you're gonna [Cm] be happy with [Bbm] me I'll build a [Eb] world around you

[Ab] Filled with love every[Cm]where and when you're [Bbm] there You'll be so [Eb] glad I found you

[C] Come with [Fm] me [D] don't say [Gm] no

[Cm] Hold me [Bb] close Tracy [Cm] never never ever let me [Bb] go [Bb] [G] [E7] [A]

[A] Bah bah bah bah [C#m7] bah Bah bah bah [Bm] bah Bah bah bah [E7] bah bah bah bah

[A] Bah bah bah bah [C#m7] bah Bah bah bah [Bm] bah Bah bah bah [E7] bah bah bah bah

[C#7] Come with [F#m] me [Eb] don't say [Abm] no [C#m7] Hold me [B] close Tracy [C#m7] never never ever let me [B] go

[B] Bah bah bah bah [Ebm] bah bah bah bah [C#m7] bah Tracy [F#] never let me [B] go

[B] Bah bah bah bah [Ebm] bah bah bah bah [C#m7] bah Tracy [F#] never let me [B] go